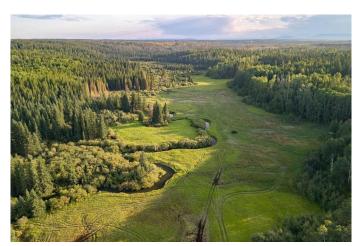

# \$10,000,000 - Limpkin Flats Twp Rd 355, Rural Clearwater County

MLS® #A2162513

\$10,000,000

0 Bedroom, 0.00 Bathroom, Land on 790.54 Acres

NONE, Rural Clearwater County, Alberta

Welcome to Limpkin Flatsâ€"a once-in-a-generation opportunity to own 800 acres of untouched natural beauty near Caroline, Alberta. Surrounded by crown land, this remarkable property is graced by the Raven River, renowned for its abundant brown trout, flowing right through the heart of the land. It's a haven for fishing enthusiasts and those seeking a serene retreat. At the center of the property is a quaint, basic cabinâ€"a cozy escape for unwinding and reconnecting with nature. Nearby, a private sauna adds a touch of luxury, perfect for relaxing after a day spent exploring or fishing the river. The landscape is incredibly diverse, featuring four lush pastures, natural springs, and mature trees, making it ideal for grazing, hunting, fishing, horseback riding, or simply enjoying as a secluded sanctuary. As Mark Twain once said, "Buy land, they're not making it anymore." Limpkin Flats is more than just a piece of landâ€"it's a legacy waiting to be passed down to the next generation. Located just an hour from Calgary and two hours from Edmonton, this is your chance to embrace the opportunity to create a family heritage where memories are made and cherished for years to come. Own a slice of Alberta's untouched wilderness and enjoy a truly unique lifestyle, surrounded by natural beauty and tranquility.