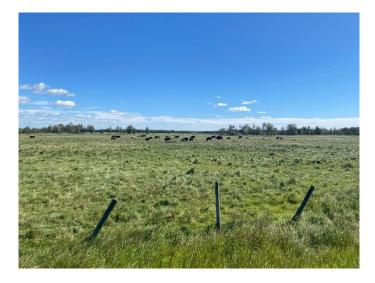

#### \$322,000

0 Bedroom, 0.00 Bathroom, Land on 159.00 Acres

NONE, Rural Thorhild County, Alberta

PASTURE Land, with Creek, Dugout, Trees and Fenced.

Discover a beautiful piece of pastureland, perfect for farming, livestock or simply enjoying the great outdoors.

This property features:

159 Acres with no subdivision out.

A Year-round Creek, so a natural water source that adds both beaty and functionality to the land.

Dug out: Ideal for livestock or as a reserve water source.

Mature trees: Providing shade and enhancing the landscape's natural beauty.

This land offers the prefect blend of open space and natural amenities, making it ideal for a variety of uses.

Whether you are looking to expand your farming operations or seeking a peaceful retreat, this property has it all.