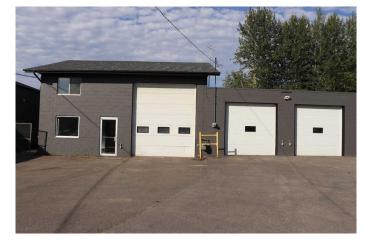

## \$385,000

0 Bedroom, 0.00 Bathroom, Commercial on 0.15 Acres

NONE, Edson, Alberta

A very well maintained commercial building. Three overhead doors. Two Bays. Several offices. Three bathrooms. Large boardroom. Paved lot. High visibility to Highway 16. Lot and residence to the north can be available.

## **Essential Information**

| MLS® #     | A2160163   |
|------------|------------|
| Price      | \$385,000  |
| Bathrooms  | 0.00       |
| Acres      | 0.15       |
| Year Built | 1995       |
| Туре       | Commercial |
| Sub-Type   | Mixed Use  |
| Status     | Active     |

#### Exterior

| Lot Description | City Lot, Paved                   |
|-----------------|-----------------------------------|
| Roof            | Asphalt Shingle, Flat, Tar/Gravel |
| Construction    | Concrete                          |
| Foundation      | Poured Concrete                   |