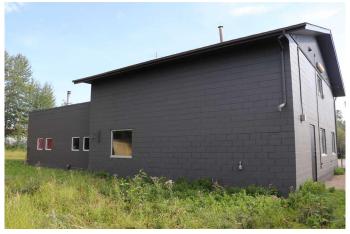

## \$385,000

0 Bedroom, 0.00 Bathroom, Commercial on 0.15 Acres

NONE, Edson, Alberta

A very well maintained commercial building. Three overhead doors. Two Bays. Several offices. Three bathrooms. Large boardroom. Paved lot. High visibility to Highway 16. Lot and residence to the north can be available.

#### Exterior

| Lot Description | City Lot, Paved                   |
|-----------------|-----------------------------------|
| Roof            | Asphalt Shingle, Flat, Tar/Gravel |
| Construction    | Concrete                          |
| Foundation      | Poured Concrete                   |