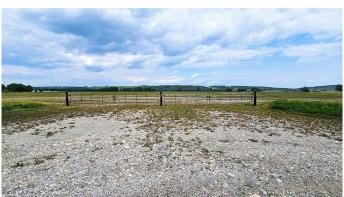

### \$899,900

0 Bedroom, 0.00 Bathroom, Land on 15.00 Acres

NONE, Sundre, Alberta

Have you been searching for the perfect bare land that's zoned LIGHT INDUSTRIAL BUSINESS PARK DISTRIC (I-3) for your new business that has FANTASTIC EXPOSURE on a MAIN HIGHWAY? HERE IT IS!!! Located on the WEST end of the TOWN OF SUNDRE. You won't find a better location than this! Right off pavement & close to the corner of Highway 27 & Highway 22. Easy access onto the property for even the BIGGEST of TRUCKS, TRAILERS, SEMI'S and CARS. The land is 15 ACRES! The land has been stripped & READY FOR BUILDING, has fencing on 3 sides, and a complete Berm surrounding the entire property (to Town of Sundre Specifications). It even has a VIEW! Located in between two Mountain View Industrial Parks (Willow Hill Industrial Park & West Sundre Industrial Park). A couple minutes drive to the Sundre Airport. Possibilities for use include but are not limited to (Permitted Uses): Possible Sub-Division, **Great Trucking Company Location plus** Storage Yard, Accessory Building, Brewpub, Minor Eating & Drinking Establishments, Commercial Schools, Limited Contractor Services, Custom Manufacturing, Household Repair Services, General Industrial Uses (Minor Impact), General Government Services, Retail Government Services, Professional Offices and Office Support Services, Public Parks, Veterinary Services (Minor). PSSST one other possible use could also be a MICRO-BREWERY (Craft Brewery) or MICRO-DISTILLERY! So much POTENTIAL &

#### **Exterior**

Lot Description Level, Near Golf Course, Open Lot, Rectangular Lot, Views