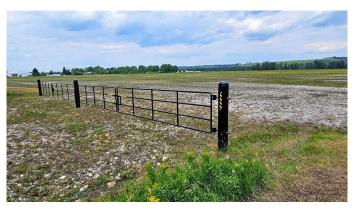

### \$899,900

0 Bedroom, 0.00 Bathroom, Land on 15.00 Acres

NONE, Sundre, Alberta

Have you been searching for the perfect bare land that's zoned LIGHT INDUSTRIAL BUSINESS PARK DISTRIC (I-3) for your new business that has FANTASTIC EXPOSURE on a MAIN HIGHWAY? HERE IT IS!!! Located on the WEST end of the TOWN OF SUNDRE. You won't find a better location than this! Right off pavement & close to the corner of Highway 27 & Highway 22. Easy access onto the property for even the BIGGEST of TRUCKS, TRAILERS, SEMI'S and CARS. The land is 15 ACRES! The land has been stripped & READY FOR BUILDING, has fencing on 3 sides, and a complete Berm surrounding the entire property (to Town of Sundre Specifications). It even has a VIEW! Located in between two Mountain View Industrial Parks (Willow Hill Industrial Park & West Sundre Industrial Park). A couple minutes drive to the Sundre Airport. Possibilities for use include but are not limited to (Permitted Uses): Possible Sub-Division, **Great Trucking Company Location plus** Storage Yard, Accessory Building, Brewpub, Minor Eating & Drinking Establishments, Commercial Schools, Limited Contractor Services, Custom Manufacturing, Household Repair Services, General Industrial Uses (Minor Impact), General Government Services, Retail Government Services, Professional Offices and Office Support Services, Public Parks, Veterinary Services (Minor). PSSST one other possible use could also be a MICRO-BREWERY (Craft Brewery) or MICRO-DISTILLERY! So much POTENTIAL &

#### **Exterior**

Lot Description Level, Near Golf Course, Open Lot, Rectangular Lot, Views