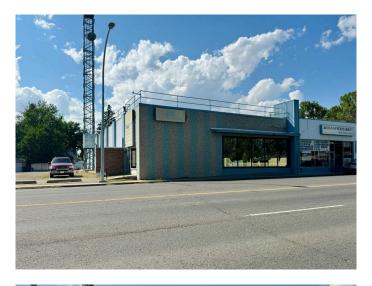

# \$5,339 - 640 13 Street N, Lethbridge

MLS® #A2158013

\$5,339

0 Bedroom, 0.00 Bathroom, Commercial on 0.57 Acres

Senator Buchanan, Lethbridge, Alberta

In search of a prime location for your business or office? The former CTV building at 640 13 St N, Lethbridge, is now available for lease. This property offers a spacious 6,500 sq/ft main floor, complemented by a 2,000 sq/ft basement, providing ample room for various uses. The main floor includes multiple offices, a kitchen, two washrooms, a large studio, and a soundproof room, with plenty of storage space available in the basement. The building is equipped with a rooftop HVAC system for heating and cooling, a high-voltage power supply, and an alarm system for added security. With Shaw and Telus fibre optic high-speed internet, reliable connectivity is ensured. The property also includes a TV antenna, offering potential for broadcasting or communication purposes. Private off-street parking accommodates approximately 30+ cars, making it convenient for both customers and employees. This lease is subject to the owner's approval. If you're looking for a well-equipped, prime location with high visibility, this space could be the ideal fit for your business. The leaser will require owner's approval. Additional/NNN Costs are approximately \$3.50 per sq/ft.