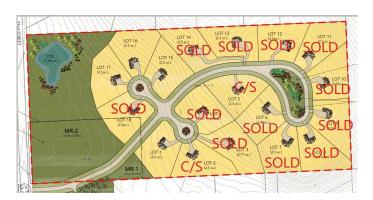

# \$515,000 - Lot 1, 16191 Hamilton Heights, Rural Foothills County

MLS® #A2155219

#### \$515,000

0 Bedroom, 0.00 Bathroom, Land on 2.51 Acres

N/A, Rural Foothills County, Alberta

Discover the perfect canvas for your dream home in the exceptional new community of Hamilton Heights. This stunning 2.5-acre lot offers breathtaking southwest-facing mountain views and is just minutes from the edge of Calgary.

This property features a fully fenced and gated lot for privacy and security. Imagine building and designing your new home in this serene and picturesque setting. The gently sloping terrain is perfect for building a variety of home styles, offering flexibility and creativity in your design. Buyers may bring any builder they'd like to the project. With paved streets, natural municipal reserves and a water well on property you are all set to take the next step in country living. Enjoy the tranquility and beauty of the mountains while being conveniently close to the amenities and attractions of Calgary.

### Exterior

| Lot Description Cul-De-S | Sac, Meadow, | Native Plants, | Pie Shaped L | ot, Sloped Down |
|--------------------------|--------------|----------------|--------------|-----------------|
|--------------------------|--------------|----------------|--------------|-----------------|