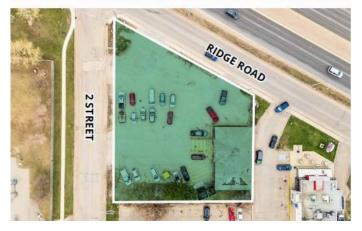

# **Community Information**

Address 220 Ridge Road

Subdivision Downtown\_Strathmore

City Strathmore

County Wheatland County

Province Alberta

Postal Code T1P 1B8

#### **Additional Information**

Date Listed July 26th, 2024

Days on Market 317

Zoning CHWY