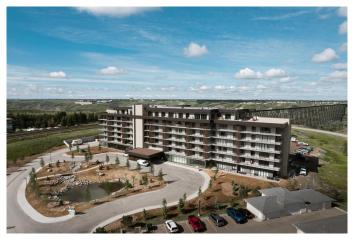

### \$605,900

2 Bedroom, 2.00 Bathroom, 1,197 sqft Residential on 0.00 Acres

Downtown, Lethbridge, Alberta

Welcome to 102 Scenic Drive - A Dream, A Vision, A Lifestyle. Expansive 7' deep full width private terrace to integrate your indoor and outdoor living experience with access from the primary bedroom, 2nd bedroom and living room. Entertainers kitchen with seating at breakfast bar. Open concept living and dining area. 2nd bedroom ideal for home office, tv room or guest room. Primary bedroom with walk in closet and 4 piece ensuite with dual vanity sinks.

# **Community Information**

Address #128, 102 Scenic Drive N

Subdivision Downtown

City Lethbridge
County Lethbridge
Province Alberta
Postal Code T1H 5l9