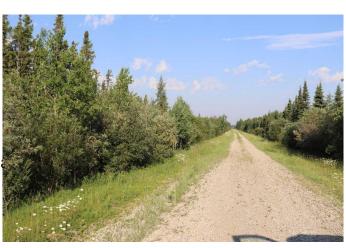

#### \$465,000

0 Bedroom, 0.00 Bathroom, Land on 151.02 Acres

NONE, Rural Yellowhead County, Alberta

Property fenced and cross fenced. Power and water well on property. Gas well revenue of \$2,650.00 annually. Property currently used for pasturing cows. Two approaches located on east side and north side of property. Ideal building site. Dug out. There is a about 80 acres cleared and used as grass pasture.