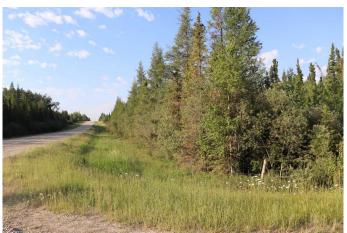

#### \$465,000

0 Bedroom, 0.00 Bathroom, Land on 151.02 Acres

NONE, Rural Yellowhead County, Alberta

Property fenced and cross fenced. Power and water well on property. Gas well revenue of \$2,650.00 annually. Property currently used for pasturing cows. Two approaches located on east side and north side of property. Ideal building site. Dug out. There is a about 80 acres cleared and used as grass pasture.