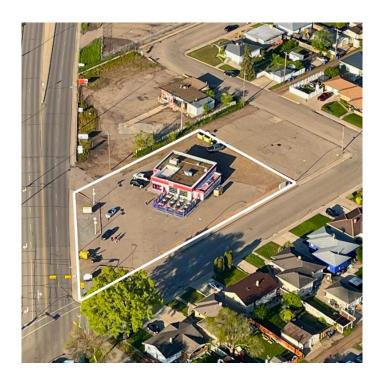

## \$899,000

0 Bedroom, 0.00 Bathroom, Commercial on 0.58 Acres

SW Hill, Medicine Hat, Alberta

Presenting an unparalleled opportunity to acquire a premium commercial building and expansive lot. Strategically located at the bustling corner of Gershaw Drive & 7 St SW, this property boasts a generous 25,375 square foot lot, perfect for your development aspirations. This versatile property offers multiple opportunities. The strategic positioning in a high-traffic area provides maximum visibility, while the generous lot size offers ample space for various development projects. Another option here is you can lease the building for \$6,000 per month, providing an immediate income stream. The high-traffic location ensures excellent visibility and accessibility, making it ideal for businesses looking to maximize their exposure. Why invest here? Whether you're an ambitious developer or a business owner looking for growth potential, this property is a perfect fit. Don't miss out on this exceptional opportunity!

#### **Essential Information**

MLS® # A2148389
Price \$899,000
Bathrooms 0.00

Acres 0.58

Year Built 1956

Type Commercial

Sub-Type Mixed Use

Status Active

# **Community Information**

Address 710 Gershaw Drive Sw

Subdivision SW Hill

City Medicine Hat
County Medicine Hat

Province Alberta
Postal Code T1A 5C8

Interior

Heating Forced Air, Natural Gas

Cooling Central Air