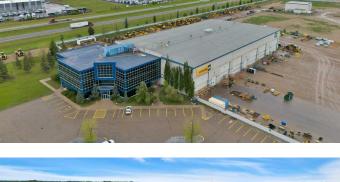

### \$12

0 Bedroom, 0.00 Bathroom, Commercial on 0.00 Acres

Edgar Indus. Pk., Red Deer, Alberta

Discover the opportunity to lease premium office space at 7550 Edgar Industrial Drive, Red Deer, Alberta. This high-end property, situated with exposure to HWY 2, offers a total of 23,701 sq ft of office space spread across two levels, designed to enhance your business presence. The second floor features 11,661 sq ft, boasting 16 executive-sized offices, a staff room, kitchen area, breakout rooms, and ample open space. Floor-to-ceiling windows provide an abundance of natural light, creating an ideal work environment.

The third floor offers 12,040 sq ft, including 16 offices, breakout rooms, a staff room, kitchen, and plenty of storage. This versatile space can be leased to a single tenant or as individual floors. Additional amenities include assigned parking and a tenant improvement allowance for new flooring and paint. Tenants will be responsible for their proportionate share of utilities and operating expenses.