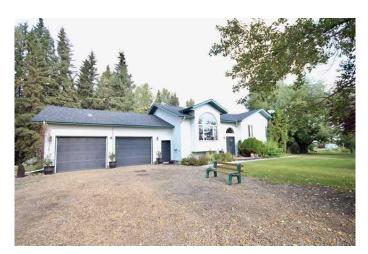

#### \$529,000

5 Bedroom, 3.00 Bathroom, 1,058 sqft Residential on 10.11 Acres

NONE, Rural Athabasca County, Alberta

Click brochure link for more details\*\* Deck 16'x30' new in 2019. Hot Tub included in sale, pool table and accessories included. Fridge and stove new in 2019, Dishwasher 2023, wood stove and natural gas furnace. Gas water heater new in 2021. Has water softener. 3 wells on property. Mature trees planted in 1993. Apple, cherry trees and raspberries. 60'x200' garden spot. Bye level split. 2 car garage 24'x30'. Wood basement. Air conditioning unit goes with the house.

## Amenities

| Parking      | Double Garage Attached |
|--------------|------------------------|
| # of Garages | 2                      |