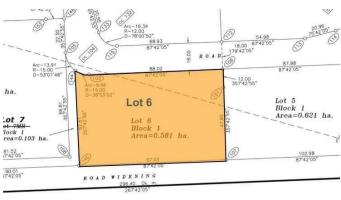

#### \$430,560

0 Bedroom, 0.00 Bathroom, Land on 1.44 Acres

NONE, Didsbury, Alberta

Three commercial lots for sale in Shantz Village Phase 2 totalling 5.98 Acres. Asking price is \$299,000 per Acre. Lot 4 (400 Shantz Village 2024 tax: \$8,340.00 | Size: 3.010 AC | LINC: 0035569277). Lot 5 (500 Shantz Village 2024 tax: \$4,239.44 | Size: 1.530 AC | LINC: 0035569285) Lot 6 (600 Shantz Village 2024 tax: \$3,990.09 | Size: 1.440 AC | LINC: 0035569293). Land Use: C-1 General Commercial. Anchored By Buy-Low Foods, Dollarama & Pet Valu. Retail stores, walking paths, mixed use commercial and a new large multi residential development (have your Realtor call for more details). Proposed Liquor store and Cannabis outlet. Didsbury is located just off of QEII Highway, approx 70 km from the Calgary International Airport, or 47 minutes drive. There is a 9-hole golf course, aquatic centre, two ice rinks, softball/baseball diamonds, parks and playgrounds. There is also a hospital, an RCMP detachment as well as the Olds-Didsbury Airport, primarily for small aircraft, general aviation, and a helipad for STARS air ambulance to land. Located beside the newly announced Development with 207 unit residential rental development.