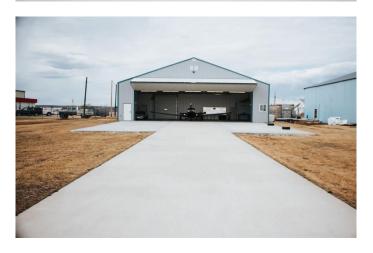

### \$599,000

0 Bedroom, 0.00 Bathroom, Commercial on 0.00 Acres

NONE, Rural Peace No. 135, M.D. of, Alberta

This remarkable hangar has just come on the market, offering an exceptional chance for aviation enthusiasts. Situated on a generous 100'x300' lot, totalling 33,000 sq. ft., the hangar itself measures an impressive 60'x40'. The spacious 46.5'x14' high bi-fold hangar door and newly installed 56' aprons ensure easy parking and maneuvering within the 2,400 sq. ft. of hangar space. The interior has been beautiful refinished, featuring an epoxy floor and modern bathroom fixtures. if you've been searching for a hangar to accommodate your small to medium-sized airplane, your search ends here. hangar is fully equipped with all necessary utilities, including natural gas heating to keep the space warm during winter. Peace River Airport (CYPE) is conveniently located just 5

Built in 2008

#### **Essential Information**

small commercial aircraft.

MLS® # A2128992 Price \$599,000 Bathrooms 0.00 Acres 0.00 Year Built 2008

Type Commercial Sub-Type Warehouse

Status Active

**Exterior** 

Roof Metal