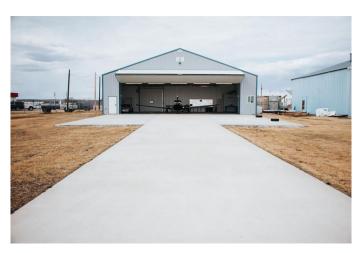

### \$599,000

0 Bedroom, 0.00 Bathroom, Commercial on 0.00 Acres

NONE, Rural Peace No. 135, M.D. of, Alberta

This remarkable hangar has just come on the market, offering an exceptional chance for aviation enthusiasts. Situated on a generous 100'x300' lot, totalling 33,000 sq. ft., the hangar itself measures an impressive 60'x40'. The spacious 46.5'x14' high bi-fold hangar door and newly installed 56' aprons ensure easy parking and maneuvering within the 2,400 sq. ft. of hangar space. The interior has been beautiful refinished, featuring an epoxy floor and modern bathroom fixtures. if you've been searching for a hangar to accommodate your small to medium-sized airplane, your search ends here. hangar is fully equipped with all necessary utilities, including natural gas heating to keep the space warm during winter. Peace River Airport (CYPE) is conveniently located just 5

Built in 2008

#### **Essential Information**

small commercial aircraft.

MLS® # A2128992 Price \$599,000 Bathrooms 0.00 Acres 0.00 Year Built 2008

Type Commercial Sub-Type Warehouse

Status Active

**Exterior** 

Roof Metal