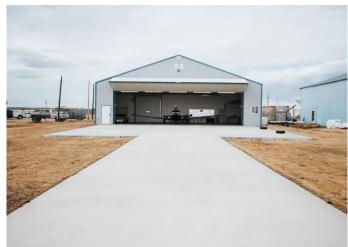

### \$599,000

0 Bedroom, 0.00 Bathroom, Commercial on 0.00 Acres

NONE, Rural Peace No. 135, M.D. of, Alberta

This remarkable hangar has just come on the market, offering an exceptional chance for aviation enthusiasts. Situated on a generous 100'x300' lot, totalling 33,000 sq. ft., the hangar itself measures an impressive 60'x40'. The spacious 46.5'x14' high bi-fold hangar door and newly installed 56' aprons ensure easy parking and maneuvering within the 2,400 sq. ft. of hangar space. The interior has been beautiful refinished, featuring an epoxy floor and modern bathroom fixtures. if you've been searching for a hangar to accommodate your small to medium-sized airplane, your search ends here. hangar is fully equipped with all necessary utilities, including natural gas heating to keep the space warm during winter. Peace River Airport (CYPE) is conveniently located just 5

Built in 2008

#### **Essential Information**

small commercial aircraft.

MLS® # A2128992 Price \$599,000 Bathrooms 0.00 Acres 0.00 Year Built 2008

Type Commercial Sub-Type Warehouse

Status Active

**Exterior** 

Roof Metal