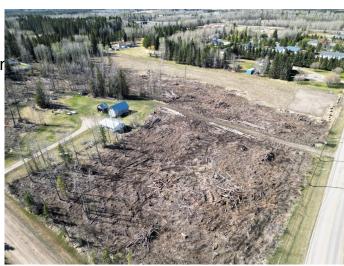

#### \$328,000

2 Bedroom, 1.00 Bathroom, 730 sqft Residential on 11.91 Acres

Edson, Edson, Alberta

Charming acreage in Edson with tons of development potential! An amazing place to build your dream home! (11.91 acres)

## **Community Information**

Address 6432 17 Avenue

Subdivision Edson City Edson

County Yellowhead County

Province Alberta
Postal Code T7E 1S4