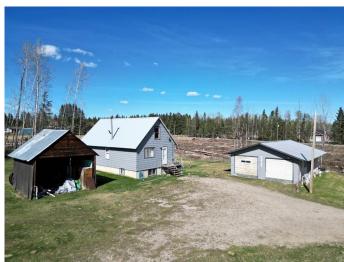

#### \$328,000

2 Bedroom, 1.00 Bathroom, 730 sqft Residential on 11.91 Acres

Edson, Edson, Alberta

Charming acreage in Edson with tons of development potential! An amazing place to build your dream home! (11.91 acres)

Built in 1947

MLS® # A2124317 Price \$328,000

Bedrooms 2 Bathrooms 1.00

Full Baths 1

Square Footage 730

Acres 11.91 Year Built 1947

Type Residential

Sub-Type Detached

#### **Amenities**

Parking Spaces 4

Parking Double Garage Detached, RV Access/Parking

# of Garages 2

#### **Exterior**

Exterior Features Storage

Lot Description Brush, Back Yard, Few Trees, Front Yard, Lawn

Roof Metal

Construction Wood Frame

Foundation Poured Concrete