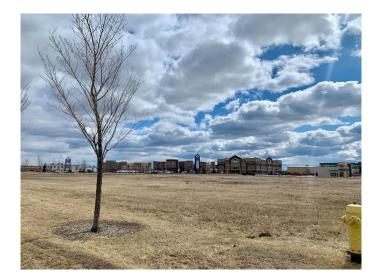

## \$795,000

0 Bedroom, 0.00 Bathroom, Land on 1.06 Acres

Westside Park., Grande Prairie, Alberta

Excellent high visibility, high traffic location near the new Grande Prairie Regional Hospital, GPRC, the Airport, and Downtown. 1.06 acres surrounded by hotels, banking, office & retail buildings, restaurants, spas. Seller will build to suit if desired.