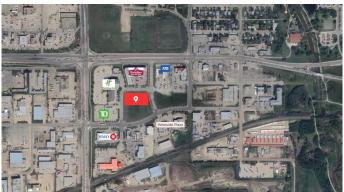

## \$795,000

0 Bedroom, 0.00 Bathroom, Land on 1.06 Acres

Westside Park., Grande Prairie, Alberta

Excellent high visibility, high traffic location near the new Grande Prairie Regional Hospital, GPRC, the Airport, and Downtown. 1.06 acres surrounded by hotels, banking, office & retail buildings, restaurants, spas. Seller will build to suit if desired.

# **Community Information**

Address 10605 99 Avenue
Subdivision Westside Park.
City Grande Prairie
County Grande Prairie

Province Alberta
Postal Code T8V 8E8