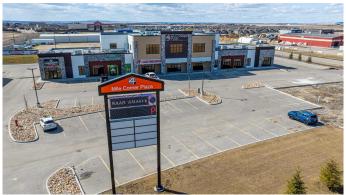

#### \$32

0 Bedroom, 0.00 Bathroom, Commercial on 0.00 Acres

NONE, Clairmont, Alberta

This retail location is situated off Highway 43 just north of Grande Prairie in a highly visible location. Position your business in the professional plaza it deserves. Call your Commercial Realtor© for more information or to book a showing today. (Base Rent 795 SF @\$32 PSF = \$2,120.00/month. Additional Rent: 795 SF @ \$10.00 PSF = \$662.50/month; Total Monthly Payment: \$2,782.50 plus GST.