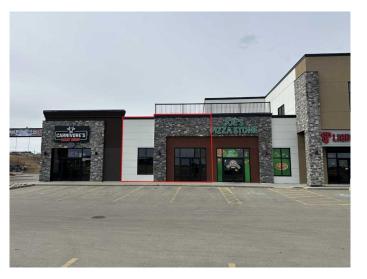

#### \$32

0 Bedroom, 0.00 Bathroom, Commercial on 0.00 Acres

NONE, Clairmont, Alberta

This retail location is situated off Highway 43 just north of Grande Prairie in a highly visible location. Position your business in the professional plaza it deserves. Call your Commercial Realtor© for more information or to book a showing today. (Base Rent 795 SF @\$32 PSF = \$2,120.00/month. Additional Rent: 795 SF @ \$10.00 PSF = \$662.50/month; Total Monthly Payment: \$2,782.50 plus GST.