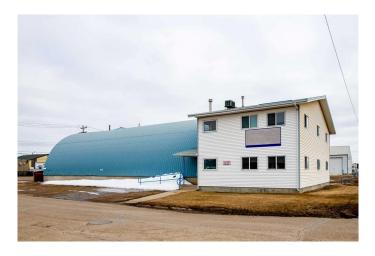

### \$2,000

0 Bedroom, 0.00 Bathroom, Commercial on 0.64 Acres

Wainwright, Wainwright, Alberta

Available for lease! Office space with Shop and loading dock located on 1st Avenue in Wainwright Office building has 5 offices, reception, 3 washrooms. Loading dock has 5 loading dock doors as well Shop with 16' OH door

Built in 1979