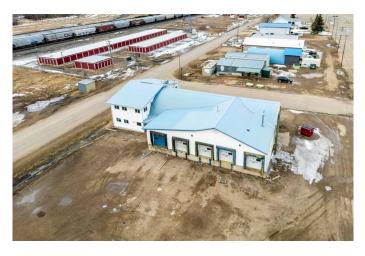

### \$2,000

0 Bedroom, 0.00 Bathroom, Commercial on 0.64 Acres

Wainwright, Wainwright, Alberta

Available for lease! Office space with Shop and loading dock located on 1st Avenue in Wainwright Office building has 5 offices, reception, 3 washrooms. Loading dock has 5 loading dock doors as well Shop with 16' OH door