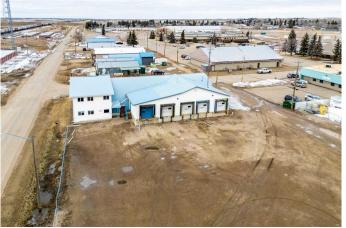

### \$2,000

0 Bedroom, 0.00 Bathroom, Commercial on 0.64 Acres

Wainwright, Wainwright, Alberta

Available for lease! Office space with Shop and loading dock located on 1st Avenue in Wainwright Office building has 5 offices, reception, 3 washrooms. Loading dock has 5 loading dock doors as well Shop with 16' OH door