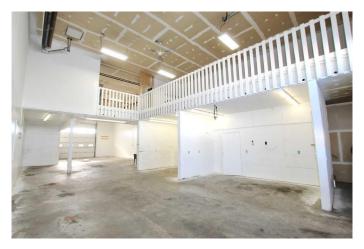

### \$317,000

0 Bedroom, 0.00 Bathroom, Commercial on 0.00 Acres

Beju Industrial Park, Sylvan Lake, Alberta

LOCATION LOCATION, easy access to Highway 20 - this bay offers 2400 sq ft of main floor work space, front and rear 14ft overhead doors also upper mezzanine with 1024 sq ft, including reception area, office and washroom. Owner will remove all leasehold improvements if required. Outside you will find an abundance of gated, shared parking. Your business will love it here.

## **Community Information**

Address 102, 20 Cuendet Industrial Way

Subdivision Beju Industrial Park

City Sylvan Lake

County Red Deer County

Province Alberta
Postal Code T4S 2J8