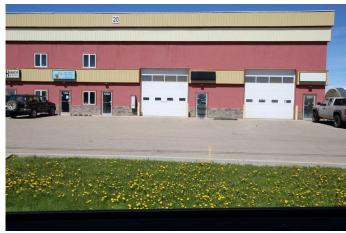

### \$317,000

0 Bedroom, 0.00 Bathroom, Commercial on 0.00 Acres

Beju Industrial Park, Sylvan Lake, Alberta

LOCATION LOCATION, easy access to Highway 20 - this bay offers 2400 sq ft of main floor work space, front and rear 14ft overhead doors also upper mezzanine with 1024 sq ft, including reception area, office and washroom. Owner will remove all leasehold improvements if required. Outside you will find an abundance of gated, shared parking. Your business will love it here.