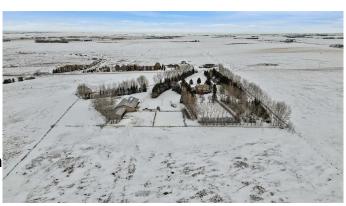

## \$2,700,000

0 Bedroom, 0.00 Bathroom, Land on 103.38 Acres

NONE, Rural Wheatland County, Alberta

Over 100 acres of productive farm land with irrigation licenses and equipment. This is a fantastic opportunity to own farm land with future development opportunities possible.