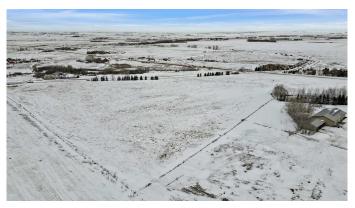

## \$2,700,000

0 Bedroom, 0.00 Bathroom, Land on 103.38 Acres

NONE, Rural Wheatland County, Alberta

Over 100 acres of productive farm land with irrigation licenses and equipment. This is a fantastic opportunity to own farm land with future development opportunities possible.