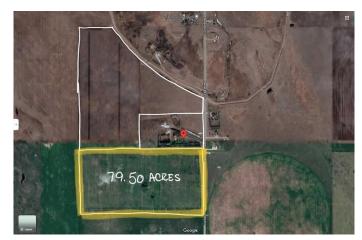

### \$3,900,000

0 Bedroom, 0.00 Bathroom, Land on 79.50 Acres

NONE, Strathmore, Alberta

Located within the Town of Strathmore, a rare opportunity to own approximately 80 acres for future development. Town of Strathmore has an Area Structure Plan available.