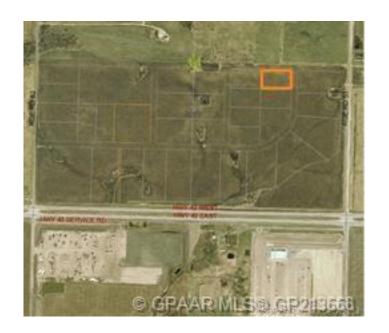

#### \$776,000

0 Bedroom, 0.00 Bathroom, Land on 3.88 Acres

Hawker Industrial Park, Rural Grande Prairie No. 1, County of, Alberta

This 3.88 acre lot zoned RM2 includes, Atco power, gas, Aquatera water and Telus high-speed to the lot line. Hawker Industrial Park is located across Highway 43 from Ritchie Bros. and is a highly visible location!