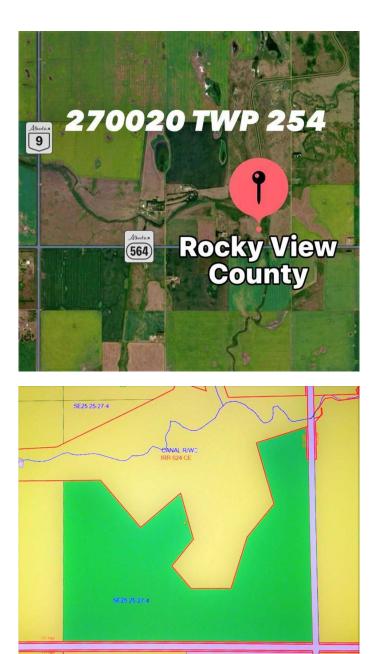

# \$1,100,000 - 270020 Highway 564 - Twp254 Township Ne, Rural Rocky View County

MLS® #A2099731

### \$1,100,000

0 Bedroom, 0.00 Bathroom, Land on 80.00 Acres

NONE, Rural Rocky View County, Alberta

Build your new home, ranch, farm, and business on this large 80-acre parcel. Located only 15 minutes east of Stony Trail and only 25 minutes from YYC Airport. Fenced 80+ acres with agricultural zoning. Flat and rolling land backing onto a water irrigation district reserve. Corner lot with highway frontage and additional range road side access. New paid-for commercial 300 amp/3 phase/75 kW electrical service, drilled water well, and natural gas line on the property. Included are two partially finished Steel Shipping Container Outbuildings. Total of 26 stacked sea cans included with the property purchase. Not permanentâ€"can be moved. Additional development permit drawings, site plans, and other related documents available. Current agricultural land use allows for farming, ranching, and other agricultural business development possibilities. Property borders water irrigation district to the north. New property with three street addresses: 254015 RR270, 270020 TWP 254, and 270020 Highway 564, Rocky View County. Seller May Finance a portion of Purchase Price over a Two Year Term.

# **Community Information**

| Address     | 270020 Highway 564 - Twp254 Township Ne |
|-------------|-----------------------------------------|
| Subdivision | NONE                                    |
| City        | Rural Rocky View County                 |
| County      | Rocky View County                       |
| Province    | Alberta                                 |
| Postal Code | T1Z0T3                                  |