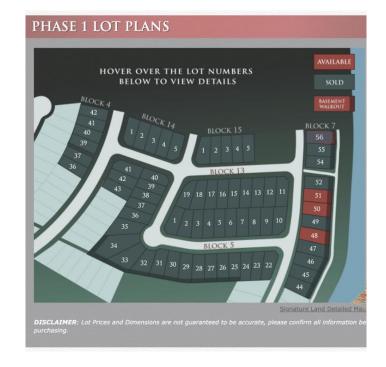

## \$125,999

0 Bedroom, 0.00 Bathroom, Land on 0.11 Acres

Signature Falls, Grande Prairie, Alberta

Welcome home to Signature Falls! Community and family oriented lots located near a park, walking trails and schools. Build your dream home here! Plenty of lots to choose from. Call your Realtor today to find out more!

# **Essential Information**

MLS® # A2095371 Price \$125,999

Bathrooms 0.00 Acres 0.11 Type Land

Sub-Type Residential Land

Status Active

Address 8558 72 Avenue
Subdivision Signature Falls
City Grande Prairie
County Grande Prairie