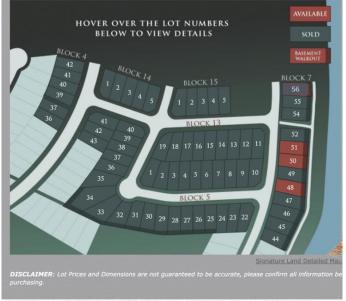

#### \$129,234

0 Bedroom, 0.00 Bathroom, Land on 0.12 Acres

Signature Falls, Grande Prairie, Alberta

Welcome home to Signature Falls! Community and family oriented lots located near a park, walking trails and schools. Build your dream home here! Plenty of lots to choose from. Call your Realtor today to find out more!

### **Community Information**

| Address     | 8622 72 Avenue  |
|-------------|-----------------|
| Subdivision | Signature Falls |
| City        | Grande Prairie  |
| County      | Grande Prairie  |
| Province    | Alberta         |
| Postal Code | T8X 0N9         |