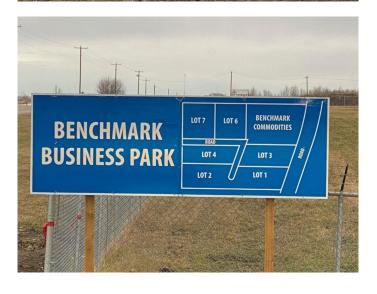

### \$1,000,000

0 Bedroom, 0.00 Bathroom, Land on 10.00 Acres

NONE, Rural Ponoka County, Alberta

Lot 4. Own a 10 acre parcel of commercial land in the heart of Central Alberta in the County of Ponoka. Build your new business in a newly created subdivision with several large well established companies in a nice industrial area. Dirt work has been brought up to sub grade with some services to the lot line.