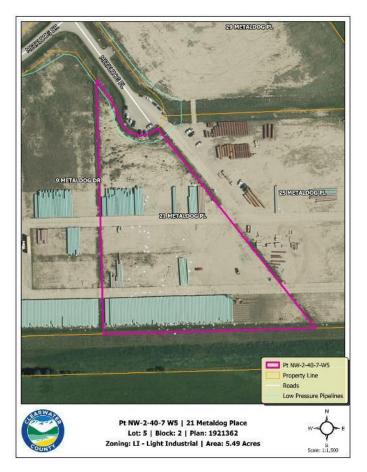

## \$329,400

0 Bedroom, 0.00 Bathroom, Land on 5.49 Acres

Metaldog Industrial Park, Rural Clearwater County, Alberta

21 METALDOG PLACE 5.49 ACRES -Metaldog Industrial Subdivision is located minutes northeast of Rocky Mountain House on Airport Road, situated on a ban-free road, and located within a mile of Alberta's High Load Corridor. Zoned LIGHT INDUSTRIAL DISTRICT "Ll― Metaldog Industrial Subdivision is 1 of the newest industrial subdivisions within Clearwater County (has been used for a pipe laydown yard for the past couple of years). All bare lots are serviced with 3 PHASE power and natural gas to property lines, and all roads within the subdivision are paved, (Note: private well & sewer systems will need to be installed at the purchaser's expense to suit individual requirements). Firepond is located within the subdivision. Prime location to establish, and grow your business. Immediate possession is available. The general purpose of this district is to accommodate and regulate small to medium-scale industrial operations, note a security suite as part of the main building is permitted as a discretionary use (this allows for an owner/operator or staff to live onsite for security purposes, and is at the discretion of the development officer). No development timeframes. Make your mark in CENTRAL ALBERTA! Multiple lots available for sale, parcel sizes between 3.83 acres - 8.72 acres (GST is applicable)

### **Essential Information**

MLS® # A2090702 Price \$329,400

Bathrooms 0.00
Acres 5.49
Type Land

Sub-Type Industrial Land

Status Active

# **Community Information**

Address 21 Metaldog Place

Subdivision Metaldog Industrial Park
City Rural Clearwater County

County Clearwater County

Province Alberta
Postal Code T4T 2A2

### **Additional Information**

Date Listed October 25th, 2023

Days on Market 561

Zoning LIGHT INDUSTRIAL