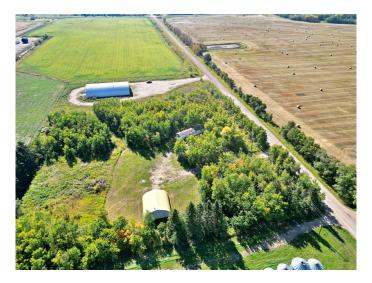

# \$349,000

3 Bedroom, 1.00 Bathroom, 896 sqft Residential on 6.82 Acres

NONE, Rural Vermilion River, County of, Alberta

Opportunity awaits! This 6.82 Acre parcel provides a 120' x 70' DREAM SHOP: Heated / Office Space / Concrete Pad is in great shape. Also on the parcel is a 40' x 40' heated Quonset, along with a renovated mobile home (new windows, HWT, roof): The home provides 3 bedrooms & 1 bathroom. A unique package with value through the roof. Re-building these shops would break the bank. Situated North of Clandonald, AB off of Highway 640. Nearly all pavement to the property border.