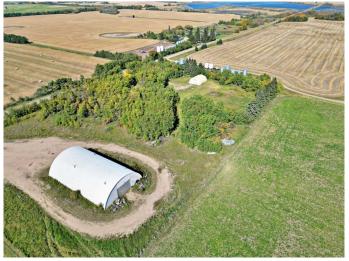

# \$349,000

3 Bedroom, 1.00 Bathroom, 896 sqft Residential on 6.82 Acres

NONE, Rural Vermilion River, County of, Alberta

Opportunity awaits! This 6.82 Acre parcel provides a 120' x 70' DREAM SHOP: Heated / Office Space / Concrete Pad is in great shape. Also on the parcel is a 40' x 40' heated Quonset, along with a renovated mobile home (new windows, HWT, roof): The home provides 3 bedrooms & 1 bathroom. A unique package with value through the roof. Re-building these shops would break the bank. Situated North of Clandonald, AB off of Highway 640. Nearly all pavement to the property border.