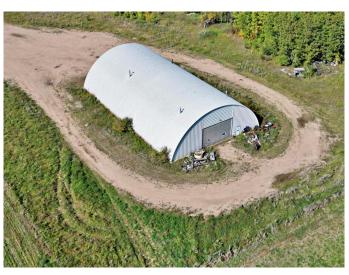

# \$349,000

3 Bedroom, 1.00 Bathroom, 896 sqft Residential on 6.82 Acres

NONE, Rural Vermilion River, County of, Alberta

Opportunity awaits! This 6.82 Acre parcel provides a 120' x 70' DREAM SHOP: Heated / Office Space / Concrete Pad is in great shape. Also on the parcel is a 40' x 40' heated Quonset, along with a renovated mobile home (new windows, HWT, roof): The home provides 3 bedrooms & 1 bathroom. A unique package with value through the roof. Re-building these shops would break the bank. Situated North of Clandonald, AB off of Highway 640. Nearly all pavement to the property border.