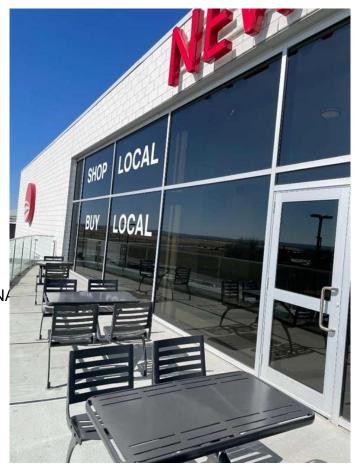

## \$329,900

0 Bedroom, 0.00 Bathroom, Commercial on 0.00 Acres

NONE, Rural Rocky View County, Alberta

Unit 539 marked as P8, centrally located in a large Food Court on the second floor of New Horizon mall, just 5 minutes south of famous Cross Iron Mall, looks for a New Owner! Check out the site around! Behind the place is some private hall area with a beautiful wide balcony. It is so amazing to be there on a sunny warm day, especially with family and friends! Think, what can you build here? Superior restaurant with affordable prices and excellent service for casual dining or for the special occasions: weddings, birthday parties etc.) can bring more customers... Follow up your dream and have fun. Try to see the treasure under your feet.