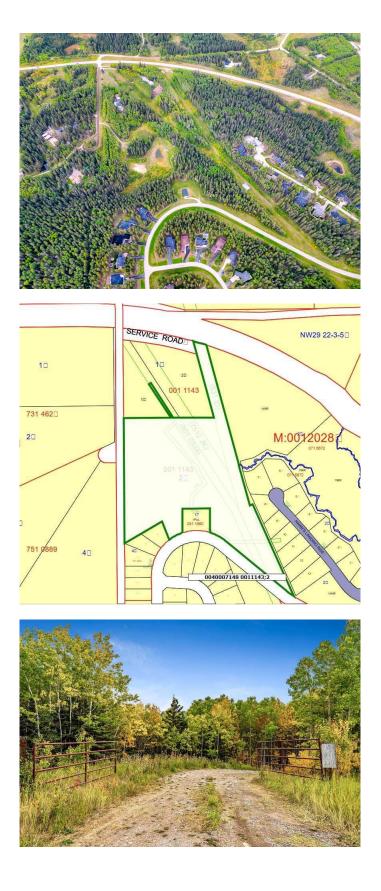

## \$974,900

0 Bedroom, 0.00 Bathroom, Land on 27.81 Acres

N/A, Rural Foothills County, Alberta

Looking for ultimate privacy without a building commitment...Introducing a Priddis paradise, where nature's beauty and limitless possibilities converge. Nestled in the Foothills, this raw land parcel offers a rare opportunity to craft your dream escape, free from the confines of building commitments and architectural controls. Situated on a tranquil dead-end road, this pristine haven boasts all the elements of your country/forest vision. As you approach, a canopy of majestic trees welcomes you, promising the utmost in privacy and seclusion. The property's natural elegance is revealed through its abundant greenery, with towering trees providing shade and serenity. At the heart of this sanctuary lies a picturesque creek-fed pond, complete with a charming dock that beckons you to pause and soak in the tranguility. Here, you'll witness the ebb and flow of seasons, creating a canvas of ever-changing beauty. Survey the land, and you'll discover prime building sites that cater to both your residential and outbuilding aspirations. Whether you envision a cozy cottage or an expansive estate, this parcel offers the flexibility to bring your architectural dreams to life. A significant attribute of this property is its two wells, providing a reliable source of water to nurture your land and accommodate your future home. This haven is situated on a road less traveled, shared by only a handful of neighboring residences.

Here, you'll find the serenity and solitude you crave, cocooned by nature's embrace. The absence of architectural controls empowers you to unleash your creativity, ensuring that your vision for the perfect rural retreat can become a reality. For those seeking an active lifestyle, the nearby Priddis Greens Members-Only Golf Course offers an exclusive opportunity to tee off amidst breathtaking scenery. In just 20 minutes, you will reach Calgary, making this property a commuter's dream. Whether you yearn to escape the city's hustle and bustle, embrace a life where your animals roam freely, or trail ride and explore on your very own property this Priddis gem is your perfect fit. It's a place where the possibilities are as endless as the Alberta skies and where your dream property awaits. Seize this opportunity and embark on a journey filled with natural beauty and endless potential. Property lines in photos are approximate.

#### Exterior

Lot Description Near Golf Course, Many Trees, Native Plants, Private, Treed