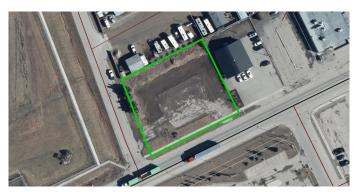

#### \$219,000

0 Bedroom, 0.00 Bathroom, Land on 0.67 Acres

NONE, Edson, Alberta

29185 sq. ft. C2 zoning lot on corner location fronting highway 16 west bound. Walmart across highway. Airport to the west. Restaurant and hotel close by. Property previous use was a motel.

#### **Exterior**

Exterior Features None

Lot Description Rectangular Lot, City Lot, Cleared, Corner Lot, Level

#### **Additional Information**

Date Listed August 14th, 2023

Days on Market 628 Zoning C2