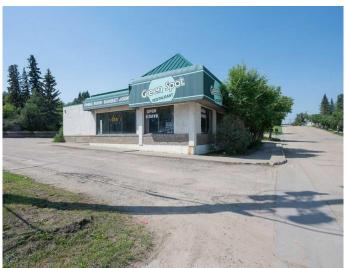

## \$995,000

0 Bedroom, 0.00 Bathroom, Commercial on 0.00 Acres

Athabasca Town, Athabasca, Alberta

Great location and lots of parking! Located a block off main street in the busy Town of Athabasca, this property is ready for its next owner. With 158 seating capacity this is one of the larger restaurants in town. Includes 2 dining room spaces and a banquet room. Plus the large paved parking lot in the downtown core will definitely help accelerate your business. The building also comes with everything in the restaurant to help get you started. There is also a 4 bedroom, 1 bathroom, 726 sq. ft. house included. Perfect for staff quarters or a rental for extra income.

### **Amenities**

Utilities Electricity Connected, Natural Gas Connected, Phone Connected,

Sewer Connected, Water Connected

Parking Spaces 40

Interior

Heating Forced Air, Natural Gas

Cooling Central Air

**Exterior** 

Lot Description Back Lane, Corner Lot, Paved

Roof Flat, Metal

Construction Stucco, Unknown

Foundation Other