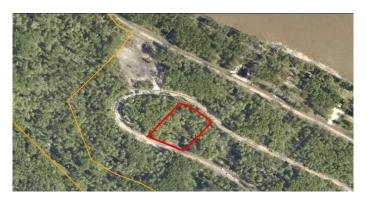

# \$162,500 - Lot 33, 692059, Rge Rd 104a Wapiti River, Rural Grande Prairie No. 1, County of

MLS® #A2064128

\$162,500

0 Bedroom, 0.00 Bathroom, Land on 1.37 Acres

NONE, Rural Grande Prairie No. 1, County of, Alberta

Breath-taking recreational lots on the Wapiti River; the only development of it's kind in the Peace Country! If you are looking for a tranquil spot to build the ultimate campsite or dream cabin; a place to get away from the hustle and bustle, this is the development for you, an ideal property for any River boater with access to neighboring boat launch. Location is stunning with mature trees, power at property lines, and well built all weather roads, private titled lots, architectural guidelines and covenants. There is common access to the sand and rock beach. Less than one hour from Grande Prairie and only 5.5 km off pavement! Developments like this are rare, and limited lots are available, call a Realtor to start your own recreation property life today!

#### **Exterior**

Lot Description Corner Lot, Many Trees, See Remarks