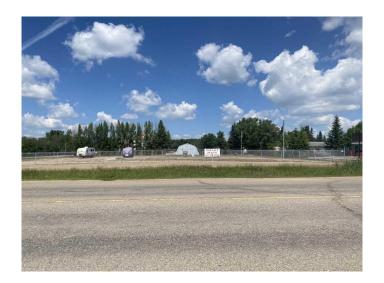

## \$795,000

0 Bedroom, 0.00 Bathroom, Land on 1.48 Acres

NONE, Wainwright, Alberta

This land is ready for development. It is 1.48 acres of fenced, commercial, land in a prime business area on the north side of Highway 14 in Wainwright. Features include road access from 4 sides and utility services to the property.