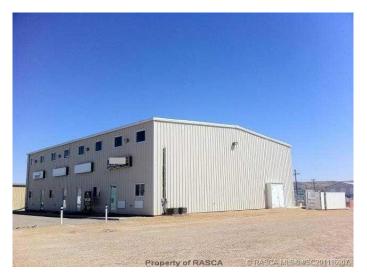

# \$11 - Bay 2, 560 Premier Road, Drumheller

MLS® #A2053665

### \$11

0 Bedroom, 0.00 Bathroom, Commercial on 0.00 Acres

Hygrade Industrial, Drumheller, Alberta

FOR LEASE: Only 1 bay left BAY 2 - 1300 sq ft (or 2600 sq ft available Spring 2025). Outfitted with all of the 'extras'. This bay has electric overhead doors, office area, nice washroom, vinyl tile flooring, blinds, Forced Air Heating and Air Conditioning in the Offices, plus Radiant Heating in the Shop Area. There are hookups for Washing Machine and Dryer, Pressure Washer, High Speed Internet, etc. Located across from Adam's Saw and Sales in the Hygrade Land Size: Shared use of approx 1 acres. Sizes: Approx. 1300+/- sq. ft. Lease Term: 5 year Lease Price: \$11 per sq. ft. NNN Utilities: each bay individually metered \*\*\*\*\* Bay Doors: 14 ft wide x 18 ft high \*\*\*\*\*Land Size: 1 - 3 acres (288.97 x 133.67) \*\*\*\*\* Zoning: ED \*\*\*\*\* Rent 1300 x \$11 per sq ft \*\*\*\*\* Property Taxes (2024): \$197.40 per month \*\*\*\*\*Property Insurance \$64.56 \*\*\*\*\* Average Gas \$135.56 \*\*\*\*\*Average Power \$222.55 \*\*\*\* Average Water \$15.00 (proportionate share).

# **Community Information**

Address Bay 2, 560 Premier Road

Subdivision Hygrade Industrial

City Drumheller
County Drumheller

Province Alberta
Postal Code T0J 0Y6