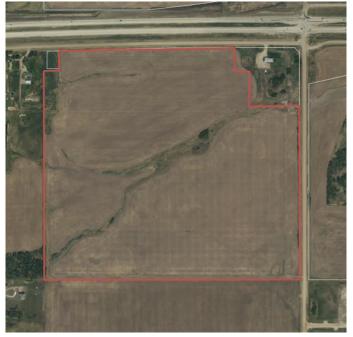

### \$1,100,000

0 Bedroom, 0.00 Bathroom, Land on 135.00 Acres

NONE, Grande Prairie, Alberta

135 acres located just West of Grande Prairie within city limits. A great location only 5 minutes from Costco and situated along Highway 43. Annual ATCO and Telus revenue.

### **Community Information**

Address On Highway 43

Subdivision NONE

City Grande Prairie
County Grande Prairie

Province Alberta
Postal Code T8W 5E6