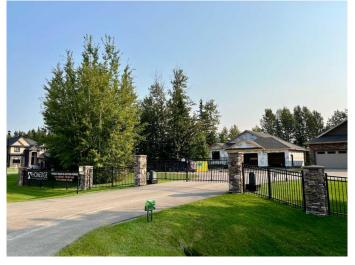

# \$275,000

0 Bedroom, 0.00 Bathroom, Land on 0.33 Acres

Taylor Estates, Rural Grande Prairie No. 1, County of, Alberta

Wildwood is the best of all worlds, hassle-free living in a luxury rural setting. Fully detached, executive homes on gated, secure property. Landscaping maintenance and shared road snow removal included - a perfect solution for those who are looking for a way to divide their time between Grande Prairie and a second home or simply do not want to deal with the chores typically associated with home ownership. 1/3 of an acre lot, located on Taylor Way, in Taylor Estates.

## **Community Information**

| Address     | 5713 Taylor Way                       |
|-------------|---------------------------------------|
| Subdivision | Taylor Estates                        |
| City        | Rural Grande Prairie No. 1, County or |
| County      | Grande Prairie No. 1, County of       |
| Province    | Alberta                               |