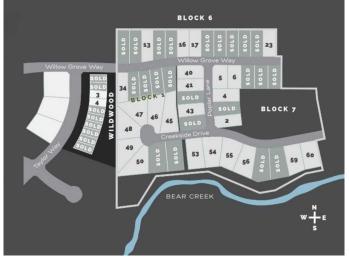

### \$325,000

0 Bedroom, 0.00 Bathroom, Land on 0.94 Acres

Taylor Estates, Rural Grande Prairie No. 1, County of, Alberta

Taylor Estates, the most sought after address in the Peace; Taylor Estates affords you all of the convenience of city living and all the comfort of country life in this well-planned community. On the Southwest edge of the city, in the County of Grande Prairie, large rural estate properties are situated on the banks of Bear Creek. Choose your lot, choose your builder, and get started on your Dream Home in Taylor Estates.

## **Community Information**

Address 7948 Creekside Drive

Subdivision Taylor Estates

City Rural Grande Prairie No. 1, C

County Grande Prairie No. 1, County of

Province Alberta
Postal Code T8W 0H3