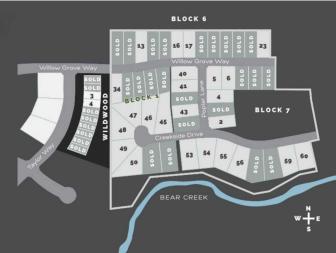

#### **Community Information**

| Address     | 7952 Creekside Drive            |
|-------------|---------------------------------|
| Subdivision | Taylor Estates                  |
| City        | Rural Grande Prairie No. 1, C   |
| County      | Grande Prairie No. 1, County of |
| Province    | Alberta                         |
| Postal Code | T8W 0H3                         |