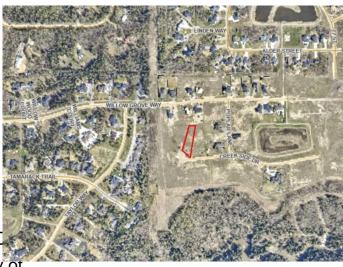

#### **Community Information**

| Address     | 7952 Creekside Drive            |
|-------------|---------------------------------|
| Subdivision | Taylor Estates                  |
| City        | Rural Grande Prairie No. 1, C   |
| County      | Grande Prairie No. 1, County of |
| Province    | Alberta                         |
| Postal Code | T8W 0H3                         |