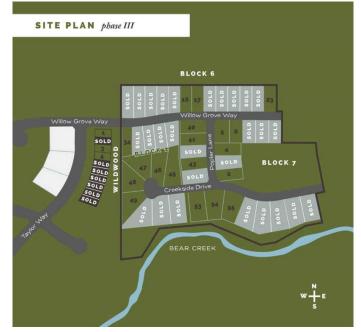

## \$325,000

0 Bedroom, 0.00 Bathroom, Land on 0.86 Acres

Taylor Estates, Rural Grande Prairie No. 1, County of, Alberta

Taylor Estates, the most sought after address in the Peace; Taylor Estates affords you all of the convenience of city living and all the comfort of country life in this well-planned community. On the Southwest edge of the city, in the County of Grande Prairie, large rural estate properties are situated on the banks of Bear Creek. Choose your lot, choose your builder, and get started on your Dream Home in Taylor Estates.

# **Community Information**

Address 7959 Creekside Drive

Subdivision Taylor Estates

City Rural Grande Prairie No. 1, 0

County Grande Prairie No. 1, County

Province Alberta
Postal Code T8W 0H3