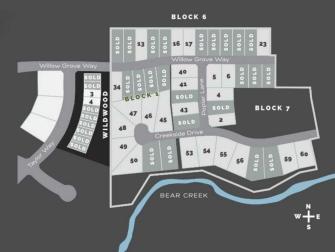

### \$375,000

0 Bedroom, 0.00 Bathroom, Land on 0.87 Acres

Taylor Estates, Rural Grande Prairie No. 1, County of, Alberta

Taylor Estates, the most sought after address in the Peace; Taylor Estates affords you all of the convenience of city living and all the comfort of country life in this well-planned community. On the Southwest edge of the city, in the County of Grande Prairie, large rural estate properties are situated on the banks of Bear Creek. Choose your lot, choose your builder, and get started on your Dream Home in Taylor Estates.

#### **Community Information**

| Address     | 7939 Creekside Drive            |
|-------------|---------------------------------|
| Subdivision | Taylor Estates                  |
| City        | Rural Grande Prairie No. 1, 🕬   |
| County      | Grande Prairie No. 1, County of |
| Province    | Alberta                         |
| Postal Code | T8W 0H3                         |