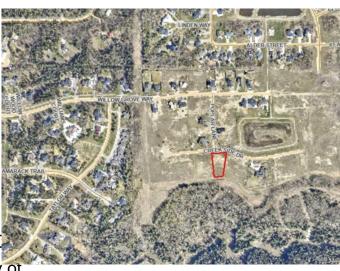

### \$375,000

0 Bedroom, 0.00 Bathroom, Land on 0.87 Acres

Taylor Estates, Rural Grande Prairie No. 1, County of, Alberta

Taylor Estates, the most sought after address in the Peace; Taylor Estates affords you all of the convenience of city living and all the comfort of country life in this well-planned community. On the Southwest edge of the city, in the County of Grande Prairie, large rural estate properties are situated on the banks of Bear Creek. Choose your lot, choose your builder, and get started on your Dream Home in Taylor Estates.

#### **Community Information**

| Address     | 7939 Creekside Drive            |
|-------------|---------------------------------|
| Subdivision | Taylor Estates                  |
| City        | Rural Grande Prairie No. 1, 🕬   |
| County      | Grande Prairie No. 1, County of |
| Province    | Alberta                         |
| Postal Code | T8W 0H3                         |