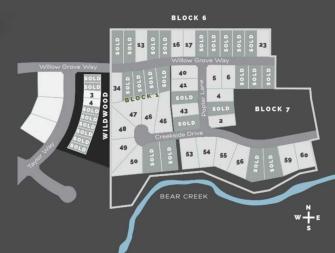

#### **Community Information**

| Address     | 7935 Creekside Drive            |
|-------------|---------------------------------|
| Subdivision | Taylor Estates                  |
| City        | Rural Grande Prairie No. 1, 🕬   |
| County      | Grande Prairie No. 1, County of |
| Province    | Alberta                         |
| Postal Code | T8W 0H3                         |