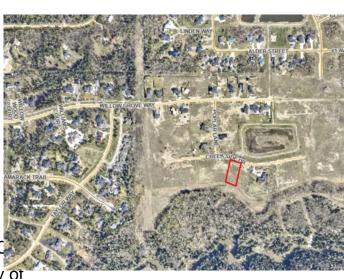

#### **Community Information**

| Address     | 7935 Creekside Drive            |
|-------------|---------------------------------|
| Subdivision | Taylor Estates                  |
| City        | Rural Grande Prairie No. 1, 🕬   |
| County      | Grande Prairie No. 1, County of |
| Province    | Alberta                         |
| Postal Code | T8W 0H3                         |