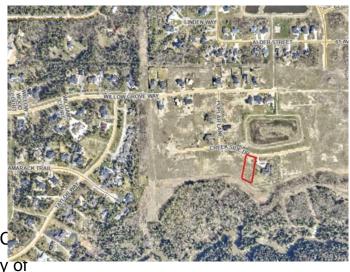

# \$375,000 - 7931 Creekside Drive, Rural Grande Prairie No. 1, County of

MLS® #A2048893

### **Community Information**

Address 7931 Creekside Drive

Subdivision Taylor Estates

City Rural Grande Prairie No. 1, 0

County Grande Prairie No. 1, County of

Province Alberta
Postal Code T8W 0H3