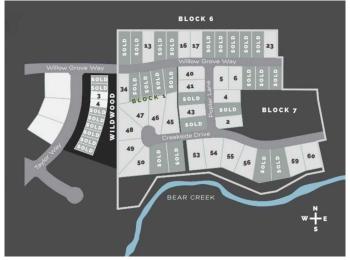

# \$375,000 - 7931 Creekside Drive, Rural Grande Prairie No. 1, County of

MLS® #A2048893

### **Community Information**

Address 7931 Creekside Drive

Subdivision Taylor Estates

City Rural Grande Prairie No. 1, 0

County Grande Prairie No. 1, County of

Province Alberta
Postal Code T8W 0H3