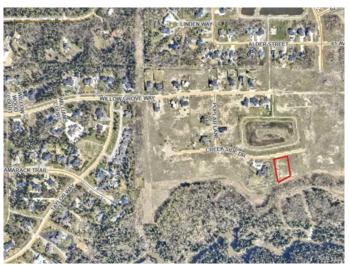

#### \$375,000

0 Bedroom, 0.00 Bathroom, Land on 0.79 Acres

Taylor Estates, Rural Grande Prairie No. 1, County of, Alberta

Taylor Estates, the most sought after address in the Peace; Taylor Estates affords you all of the convenience of city living and all the comfort of country life in this well-planned community. On the Southwest edge of the city, in the County of Grande Prairie, large rural estate properties are situated on the banks of Bear Creek. Choose your lot, choose your builder, and get started on your Dream Home in Taylor Estates.

## **Community Information**

Address 7919 Creekside Drive

Subdivision Taylor Estates

City Rural Grande Prairie No. 1, 0

County Grande Prairie No. 1, County of

Province Alberta
Postal Code T8W 0H3