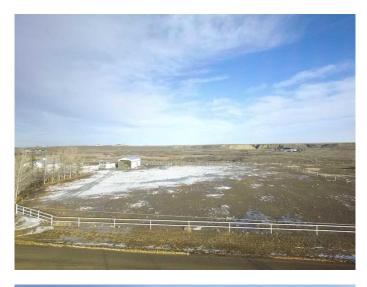

#### \$198,900

0 Bedroom, 0.00 Bathroom, Land on 2.15 Acres

NONE, Rural Cypress County, Alberta

2 Acre lot in Country Haven Estates with poll barn 24x42 that is used as a hay shed at present, nice location to build a home with pavement all the way to town. If you where to look at the price to build this poll barn today! It makes the price of this lot very reasonable.