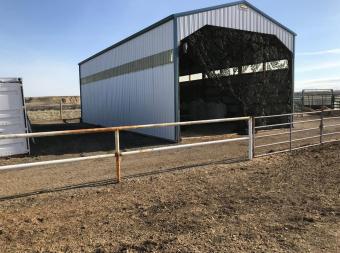

#### \$198,900

0 Bedroom, 0.00 Bathroom, Land on 2.15 Acres

NONE, Rural Cypress County, Alberta

2 Acre lot in Country Haven Estates with poll barn 24x42 that is used as a hay shed at present, nice location to build a home with pavement all the way to town. If you where to look at the price to build this poll barn today! It makes the price of this lot very reasonable.