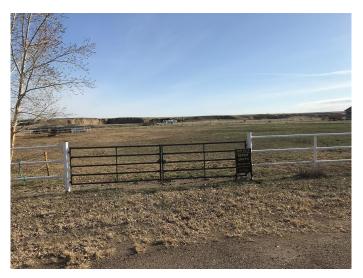

#### \$198,900

0 Bedroom, 0.00 Bathroom, Land on 2.15 Acres

NONE, Rural Cypress County, Alberta

2 Acre lot in Country Haven Estates with poll barn 24x42 that is used as a hay shed at present, nice location to build a home with pavement all the way to town. If you where to look at the price to build this poll barn today! It makes the price of this lot very reasonable.