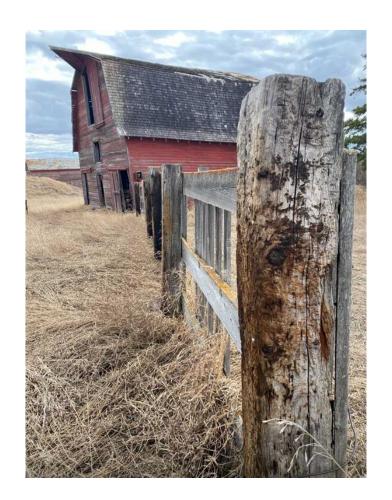

## \$109,900

0 Bedroom, 0.00 Bathroom, Land on 8.01 Acres

NONE, Rural Provost No. 52, M.D. of, Alberta

This land is perfect for the family looking to build on a nice, private area. It is spacious, beautiful, peaceful and waiting for you to enjoy! The two door garage that is situated on the property is a great space for parking and storage! Also on the property, is two other out buildings, a barn and a shed. This property is fully serviced, meaning it is ready for your personal touch to become a home! The land is very close to the tranquil community of Hayter, within walking distance. It is also a very short 8 minute drive to Provost where you will find your main amenities. This beautiful and affordable piece of land is a must see! As you look over the fields you will be sure to envision the enjoyment this property could bring to you and your future.

**Exterior** 

Lot Description Brush, Lawn, Private

**Additional Information** 

Date Listed April 27th, 2023

Days on Market 819

Zoning Hamlet Reserve District

**Listing Details** 

Listing Office ROYAL LEPAGE WRIGHT CHO