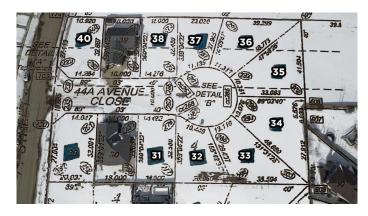

#### \$174,317

0 Bedroom, 0.00 Bathroom, Land on 0.15 Acres

West Park, Camrose, Alberta

Don't let the lack of inventory get you down! This is an excellent opportunity to build your dream home!!! This location boasts excellent walkability to shopping, dining, banking and medical access. These lots are a generous size and will fit a bungalow if you require one level design. Don't miss out on this coveted location.