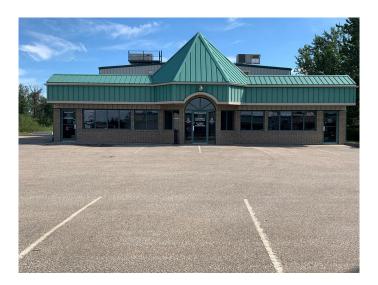

# \$1,000 - 205, 105 6 Avenue Se, Slave Lake

MLS® #A2031252

### \$1,000

0 Bedroom, 0.00 Bathroom, Commercial on 0.00 Acres

NONE, Slave Lake, Alberta

3 options to choose - private offices for Lease! Pick your size and location in the building. Offices can be furnished or unfurnished as needed. Shared kitchen and boardroom. Building is alarmed for security. Use of reception desk and you can advertise on the large pillar sign for greater exposure for your business. Perfect for just starting out or the home based business that has outgrown your home. Zoned C1. Uses attached to listing.

Built in 1999