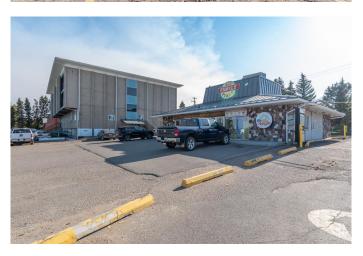

## \$549,000

0 Bedroom, 0.00 Bathroom, Commercial on 0.48 Acres

Steele Heights, Lloydminster, Alberta

Centrally located, nicely maintained highway frontage commercial building with anchor tenants in place. Single storey 2,250 square foot blueprint, concrete slab on grade, sloped metal roof system with flat top, double aluminum and glass unit front doors, 200 AMP electrical, roof-top HVAC, A/C units, north side drive-through window, great parking options, lighted corner pylon sign. Both tenants are willing to remain in the building and negotiate new lease agreements OR purchase the building for your own business venture opportunity presents! PLEASE DO NOT ATTEND THE BUILDING WITH VIEWING **EXPECATIONS WITHOUT A SCHEDULED** APPOINTMENT.

#### **Amenities**

Parking Spaces 10

#### **Exterior**

Roof Flat, Metal

Construction Cedar, Stone, Stucco, Wood Frame

Foundation Poured Concrete, Slab