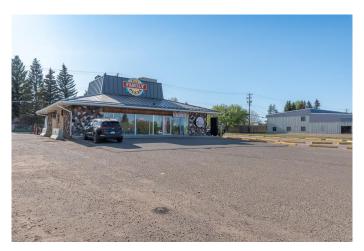

# \$549,000 - 3314 50 Avenue, Lloydminster

MLS® #A2024177

## \$549,000

0 Bedroom, 0.00 Bathroom, Commercial on 0.48 Acres

Steele Heights, Lloydminster, Alberta

Centrally located, nicely maintained highway frontage commercial building with anchor tenants in place. Single storey 2,250 square foot blueprint, concrete slab on grade, sloped metal roof system with flat top, double aluminum and glass unit front doors, 200 AMP electrical, roof-top HVAC, A/C units, north side drive-through window, great parking options, lighted corner pylon sign. Both tenants are willing to remain in the building and negotiate new lease agreements OR purchase the building for your own business venture opportunity presents! PLEASE DO NOT ATTEND THE BUILDING WITH VIEWING **EXPECATIONS WITHOUT A SCHEDULED** APPOINTMENT.

Built in 1976

#### **Essential Information**

MLS® # A2024177
Price \$549,000

Bathrooms 0.00 Acres 0.48 Year Built 1976

Type Commercial Sub-Type Mixed Use

Status Active

# **Community Information**

Address 3314 50 Avenue

Subdivision Steele Heights

City Lloydminster

County Lloydminster

Province Alberta
Postal Code T9V 0V6