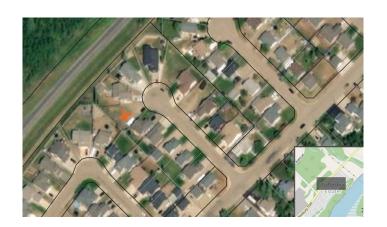

#### \$65,000

0 Bedroom, 0.00 Bathroom, Land on 0.15 Acres

Shaftesbury Estates, Peace River, Alberta

Here is one of the best priced lots in one of the newer neighborhoods in Peace River. Located in Shaftesbury Estates, this lot is located at the end of a quiet cul-de-sac. It is pie shaped and measures just over 6,500 sq ft. Surrounded by nice houses and great neighbors, this is one lot you need to take a closer look at if building a home is in your future!